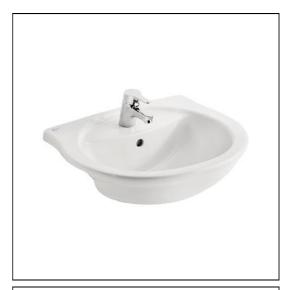

## **ILLUSTRATED**

E7585 Alto 55cm semi-countertop washbasin, 1 taphole with

overflow

**B8529** Alto one hole basin mixer with pop-up waste - single lever.

S8910 Trap 1¼" plastic bottle, 75mm seal, multi-purpose outlet

#### **ILLUSTRATED PRODUCT DETAILS**

| Sizes                                          |                                                  | Finishes                                |                                                  |
|------------------------------------------------|--------------------------------------------------|-----------------------------------------|--------------------------------------------------|
| E7585                                          | w:550 x d:480                                    | E7585                                   | White (01)                                       |
| Weights<br>E7585<br>B8529<br>S8910<br>Material | 14.26 KG<br>1.76 KG<br>0.20 KG                   | B8529  <br>S8910                        | Chrome (AA)  Neutral / No Finish (67)            |
| E7585<br>B8529<br>S8910                        | Vitreous China<br>Chrome Plated Brass<br>Plastic | Capacity<br>E7585<br>Flow rate<br>B8529 | 5.7 litres  5 Litres per minute @ 3 bar pressure |
|                                                |                                                  | Designer<br>Robin Lev                   | vien, RDI                                        |