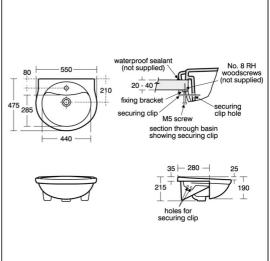

#### **ILLUSTRATED PRODUCT DETAILS**

| Sizes                                          |                                                  | Finishes                                |                                                  |
|------------------------------------------------|--------------------------------------------------|-----------------------------------------|--------------------------------------------------|
| E7585                                          | w:550 x d:480                                    | E7585                                   | White (01)                                       |
| Weights<br>E7585<br>B8529<br>S8910<br>Material | 14.26 KG<br>1.76 KG<br>0.20 KG                   | B8529  <br>S8910                        | Chrome (AA)  Neutral / No Finish (67)            |
| E7585<br>B8529<br>S8910                        | Vitreous China<br>Chrome Plated Brass<br>Plastic | Capacity<br>E7585<br>Flow rate<br>B8529 | 5.7 litres  5 Litres per minute @ 3 bar pressure |
|                                                |                                                  | Designer<br>Robin Lev                   | vien, RDI                                        |

### **Special Notes**

Washbasin fixed to countertop with securing clips provided. Joint sealed with waterproof sealant (not supplied)