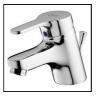

## **ILLUSTRATED**

E7585 Alto 55cm semi-countertop washbasin, 1 taphole with

overflow

**B8529** Alto one hole basin mixer with pop-up waste - single lever.

S8910 Trap 1¼" plastic bottle, 75mm seal, multi-purpose outlet

#### **ILLUSTRATED PRODUCT DETAILS**

| Sizes                                          |                                                  | Finishes                                |                                                  |
|------------------------------------------------|--------------------------------------------------|-----------------------------------------|--------------------------------------------------|
| E7585                                          | w:550 x d:480                                    | E7585                                   | White (01)                                       |
| Weights<br>E7585<br>B8529<br>S8910<br>Material | 14.26 KG<br>1.76 KG<br>0.20 KG                   | B8529  <br>S8910                        | Chrome (AA)  Neutral / No Finish (67)            |
| E7585<br>B8529<br>S8910                        | Vitreous China<br>Chrome Plated Brass<br>Plastic | Capacity<br>E7585<br>Flow rate<br>B8529 | 5.7 litres  5 Litres per minute @ 3 bar pressure |
|                                                |                                                  | Designer<br>Robin Lev                   | vien, RDI                                        |